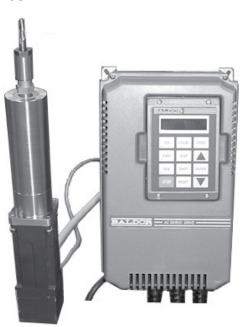

### SOMMA DRILL SPEEDER

### For use on New Britains, Acmes, Wickmans, Hydromats and other Multi Spindle Machines

Cat. No. DSPD

- 2" Diameter Quill
- 200 Double Angle Collet, 0-3/8" capacity
- 5,000 RPM
- 27 IN-LB of Torque
- Forward and Reverse
- Speed or Torque readout
- · All electronics are in one box with a 3 wire hook up
- At speed or current limit output

For drilling small holes as well as cross hole drilling and milling. SEE PAGE 162 FOR COLLETS