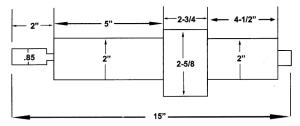

# SOMMA AIR SPEEDER

PURPOSE:

ELIMINATE NEED FOR SECONDARY OPERATIONS. USE THIS TOOL TO DRILL, MILL, SLOT. EASILY MOUNTS TO A CROSS SLIDE OR A 2" TOOL HOLDER. FOR USE ON NEW BRITAINS, ACMES, WICKMANS, HYDROMATS AND OTHER MULTI SPINDLE MACHINES.

#### FEATURES:

2" DIAMETER QUILL 200 DA COLLET 0-3/8" CAPACITY 2,000, 3,300, 4,500 6,000 RPM 1/3 HP 15" OAL SIMPLE HOOK-UP, SUPPLY AIR AND DRIP LUBE.

| CAT. NO.  |  |
|-----------|--|
| DAPD-2000 |  |
| DAPD-3300 |  |
| DAPD-4500 |  |
| DAPD-6000 |  |
|           |  |

SEE PAGE 162 FOR COLLETS