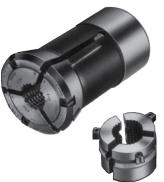

## Martin Master Collets & "A" Style Master Pushers

Somma Tool offers Conventional (solid) collets and feed fingers Master collets and collet pads in the following styles: Martin, "CB", "CT", New Britain, Stationary, Draw In & Pushout Types Master Feed Fingers (Pushers) in "A" "PB", and "PN" styles

MARTIN MASTER COLLETS AND PADS

NEW BRITAIN MASTER COLLETS AND PADS

"CB" MASTER COLLETS AND PADS

"CT" MASTER COLLETS AND PADS

Call Somma with your machine brand, the capacity of the machine and the machine model number. EX: 1" New Britain model 61. Describe the item that you need to our knowledgeable sales staff, who will then determine the proper part number to quote. Proudly made in the U.S.A.