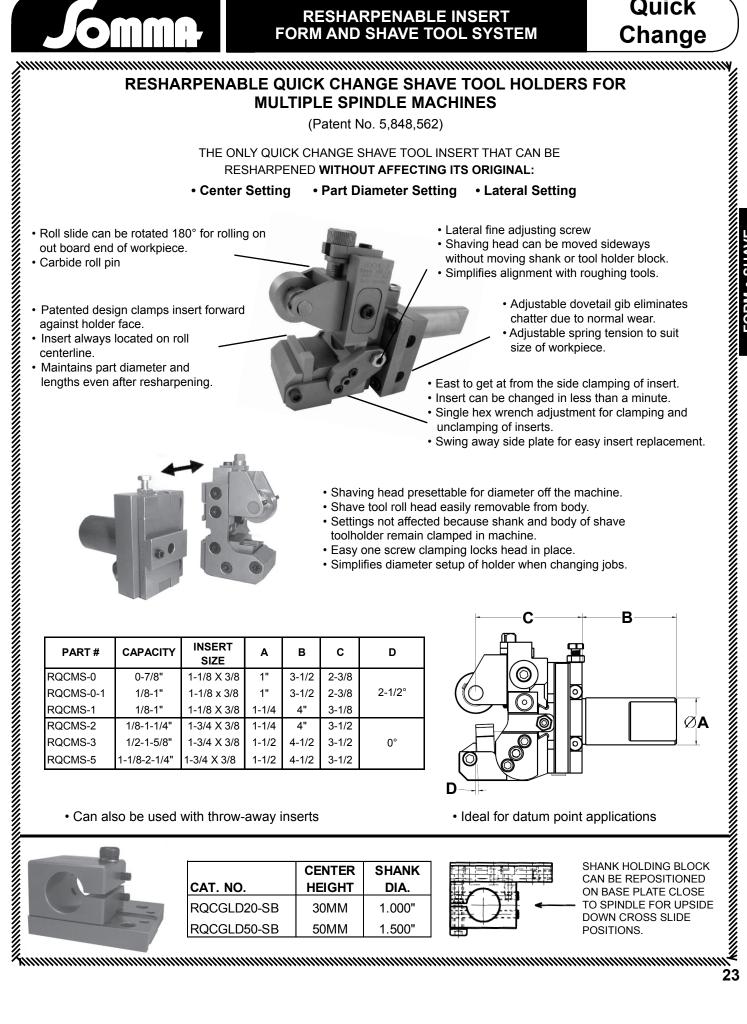

## RESHARPENABLE INSERT FORM AND SHAVE TOOL SYSTEM

## Quick Change

| PART#     | CAPACITY     | INSERT<br>SIZE | Α     | В     | С     | D      |
|-----------|--------------|----------------|-------|-------|-------|--------|
| RQCMS-0   | 0-7/8"       | 1-1/8 X 3/8    | 1"    | 3-1/2 | 2-3/8 |        |
| RQCMS-0-1 | 1/8-1"       | 1-1/8 x 3/8    | 1"    | 3-1/2 | 2-3/8 | 2-1/2° |
| RQCMS-1   | 1/8-1"       | 1-1/8 X 3/8    | 1-1/4 | 4"    | 3-1/8 |        |
| RQCMS-2   | 1/8-1-1/4"   | 1-3/4 X 3/8    | 1-1/4 | 4"    | 3-1/2 |        |
| RQCMS-3   | 1/2-1-5/8"   | 1-3/4 X 3/8    | 1-1/2 | 4-1/2 | 3-1/2 | 0°     |
| RQCMS-5   | 1-1/8-2-1/4" | 1-3/4 X 3/8    | 1-1/2 | 4-1/2 | 3-1/2 |        |