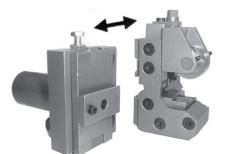

## RESHARPENABLE INSERT FORM AND SHAVE TOOL SYSTEM

## Quick Change







| PART#     | CAPACITY     | INSERT<br>SIZE | Α     | В     | С     | D      |
|-----------|--------------|----------------|-------|-------|-------|--------|
| RQCMS-0   | 0-7/8"       | 1-1/8 X 3/8    | 1"    | 3-1/2 | 2-3/8 |        |
| RQCMS-0-1 | 1/8-1"       | 1-1/8 x 3/8    | 1"    | 3-1/2 | 2-3/8 | 2-1/2° |
| RQCMS-1   | 1/8-1"       | 1-1/8 X 3/8    | 1-1/4 | 4"    | 3-1/8 |        |
| RQCMS-2   | 1/8-1-1/4"   | 1-3/4 X 3/8    | 1-1/4 | 4"    | 3-1/2 |        |
| RQCMS-3   | 1/2-1-5/8"   | 1-3/4 X 3/8    | 1-1/2 | 4-1/2 | 3-1/2 | 0°     |
| RQCMS-5   | 1-1/8-2-1/4" | 1-3/4 X 3/8    | 1-1/2 | 4-1/2 | 3-1/2 |        |





|             | CENTER | SHANK  |
|-------------|--------|--------|
| CAT. NO.    | HEIGHT | DIA.   |
| RQCGLD20-SB | 30MM   | 1.000" |
| RQCGLD50-SB | 50MM   |