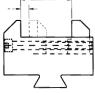

|                        |                 | ,        |
|------------------------|-----------------|----------|
| CATALOG<br>PART NUMBER | INSERT          | INSERT   |
|                        | FRONT CLEARANCE | TOP RAKE |
|                        | ANGLE           | ANGLE    |
| STA-EDM-DT-10          | 10°             | 0°       |
| STA-EDM-DT-15          | 10°             | 5°       |
| STA-EDM-DT-12          | 12°             | 0°       |
| STA-EDM-DT-17          | 12°             | 5°       |
|                        |                 |          |