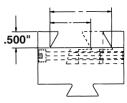

|                        |                 | ,        |
|------------------------|-----------------|----------|
| CATALOG<br>PART NUMBER | INSERT          | INSERT   |
|                        | FRONT CLEARANCE | TOP RAKE |
|                        | ANGLE           | ANGLE    |
| STA-EDM-DT-10          | 10°             | 0°       |
| STA-EDM-DT-15          | 10°             | 5°       |
| STA-EDM-DT-12          | 12°             | 0°       |
| STA-EDM-DT-17          | 12°             | 5°       |
|                        |                 |          |