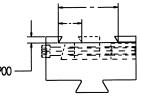

|                        |                 | ,        |
|------------------------|-----------------|----------|
| CATALOG<br>PART NUMBER | INSERT          | INSERT   |
|                        | FRONT CLEARANCE | TOP RAKE |
|                        | ANGLE           | ANGLE    |
| STA-EDM-DT-10          | 10°             | 0°       |
| STA-EDM-DT-15          | 10°             | 5°       |
| STA-EDM-DT-12          | 12°             | 0°       |
| STA-EDM-DT-17          | 12°             | 5°       |
|                        |                 |          |