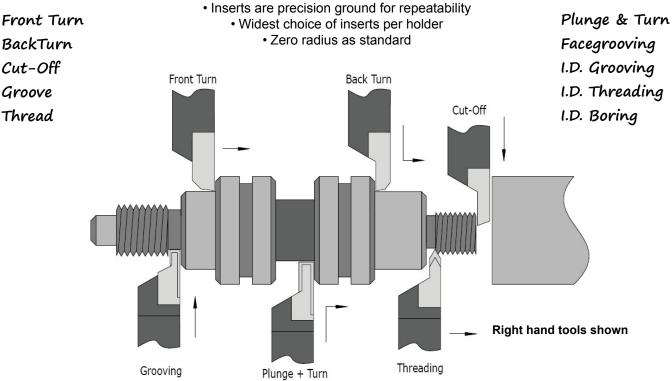

Cut-Off

Groove

Thread

## Somma / Max-Bar Mini Shank Tooling

Designed to fit your Swiss type CNC screw machine without the need of modification or large offsets

· Backturning geometries will plunge and turn to depths up to 3 times the width of the insert

• Threading inserts are designed to thread close to and behind shoulders

\* Diamond insert style, offered 3 series sizes;

**Series 6** - (6mm I.C.) pages 57-63

**Series 8** - (8mm I.C.) pages 64-66 & pg. 76