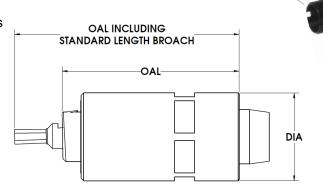

## ADJUSTMENT FREE BROACHING HEADS FOR ER COLLET CHUCKS

| Rotary Broach<br>Adapter Part No. | For Collet<br>Series | Using Collet Nut<br>Style | With<br>Thread size | Body Dia | OAL      | Projection<br>With Broach | Must Use<br>Broach Series # |
|-----------------------------------|----------------------|---------------------------|---------------------|----------|----------|---------------------------|-----------------------------|
| ORBSW/ER16M                       | ER16                 | Mini (castle)             | M19 x 1             | 28MM     | 2-1/16"  | 2-11/16"                  | SW                          |
| ORBSW/ER16H                       | ER16                 | Hex & Spanner (E)         | M22 X 1.5           | (1.102)  |          |                           | 8mm x 28mm                  |
| ORBSW/ER20M                       | ER20                 | Mini (castle)             | M24 X 1             | 28MM     | 2-1/4"   | 2-7/8"                    | SW                          |
| ORBSW/ER20H                       | ER20                 | Hex & Spanner (E)         | M25 X 1.5           | (1.102)  |          |                           | 8mm x 28mm                  |
| ORB00/ER25M                       | ER25                 | Mini (castle)             | M30 X 1             | 1-1/2"   | 2-11/16" | 3-3/8"                    | 00                          |
| ORB00/ER25E                       | ER25                 | Spanner (E)               | M32 X 1.5           |          |          |                           | 8mm x 1.25"                 |
| ORB2/ER32E                        | ER32                 | Spanner (E)               | M40 X 1.5           | 2-3/8"   | 3-1/2"   | 4-1/2"                    | 2                           |
|                                   |                      |                           |                     |          |          |                           | 1/2" x 1.75"                |