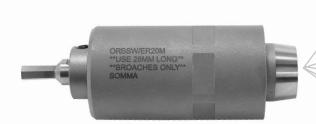

## Convert your ER collet chuck to an Internal Rotary Broach Tool Holder

This Compact Adjustment Free Offset Rotary Broach Tool Head will thread onto your existing ER collet chucks.

Features built in 1° wobble cutting angle

## ADJUSTMENT FREE BROACHING HEADS FOR ER COLLET CHUCKS

| Rotary Broach<br>Adapter Part No. | For Collet<br>Series | Using Collet Nut<br>Style | With<br>Thread size | Body Dia | OAL      | Projection<br>With Broach | Must Use<br>Broach Series # |
|-----------------------------------|----------------------|---------------------------|---------------------|----------|----------|---------------------------|-----------------------------|
| ORBSW/ER16M                       | ER16                 | Mini (castle)             | M19 x 1             | 28MM     | 2-1/16"  | 2-11/16"                  | SW                          |
| ORBSW/ER16H                       | ER16                 | Hex & Spanner (E)         | M22 X 1.5           | (1.102)  |          |                           | 8mm x 28mm                  |
| ORBSW/ER20M                       | ER20                 | Mini (castle)             | M24 X 1             | 28MM     | 2-1/4"   | 2-7/8"                    | SW                          |
| ORBSW/ER20H                       | ER20                 | Hex & Spanner (E)         | M25 X 1.5           | (1.102)  |          |                           | 8mm x 28mm                  |
| ORB00/ER25M                       | ER25                 | Mini (castle)             | M30 X 1             | 1-1/2"   | 2-11/16" | 3-3/8"                    | 00                          |
| ORB00/ER25E                       | ER25                 | Spanner (E)               | M32 X 1.5           |          |          |                           | 8mm x 1.25"                 |
| ORB2/ER32E                        | ER32                 | Spanner (E)               | M40 X 1.5           | 2-3/8"   | 3-1/2"   | 4-1/2"                    | 2                           |
|                                   |                      |                           |                     |          |          |                           | 1/2" x 1.75"                |